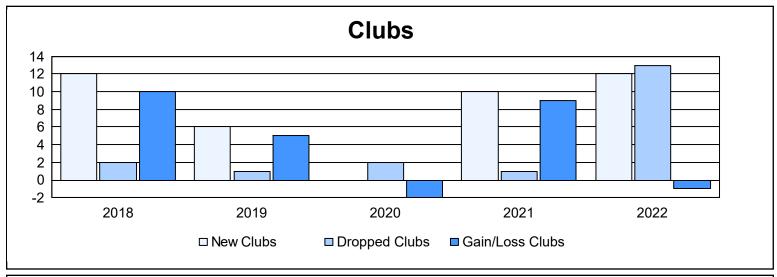

District 321B2 As of June 2022 Cumulative

| Year      | New<br>Clubs | Dropped<br>Clubs | Gain/<br>Loss<br>Clubs | New<br>Members | Charter<br>Members | Reinstate<br>Members | Transfer<br>Members | Total<br>Member<br>Added | Total<br>Members<br>Dropped | Gain/<br>Loss<br>Members |
|-----------|--------------|------------------|------------------------|----------------|--------------------|----------------------|---------------------|--------------------------|-----------------------------|--------------------------|
| 2017-2018 | 12           | 2                | 10                     | 819            | 289                | 78                   | 2                   | 1,188                    | 492                         | 696                      |
| 2018-2019 | 6            | 1                | 5                      | 143            | 195                | 12                   | 7                   | 357                      | 789                         | -432                     |
| 2019-2020 | 0            | 2                | -2                     | 117            | 32                 | 15                   | 2                   | 166                      | 319                         | -153                     |
| 2020-2021 | 10           | 1                | 9                      | 120            | 313                | 72                   | 15                  | 520                      | 373                         | 147                      |
| 2021-2022 | 12           | 13               | -1                     | 288            | 277                | 12                   | 7                   | 584                      | 585                         | -1                       |
| Average   | 8            | 4                | 4                      | 297            | 221                | 38                   | 7                   | 563                      | 512                         | 51                       |